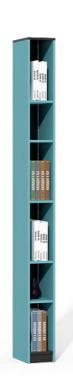

### **BOOKSHELF**

Model No.: CF-NC4

Size: 400W\*300D\*2200H

Model No.: CF-NC6

Size: 200W\*300D\*2200H Size: 600W\*300D\*2200H

- High quality anti scratch and heat resistant Particle board
- Thickness: 18mm+1.5mm PVC edge banding
- ●Back panel: 5mm
- With shelves and swing door
- ●Bottom base height: 64mm