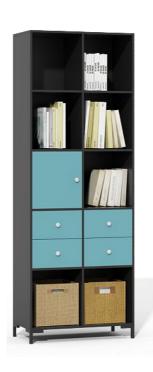

### **BOOKSHELF**

Model No.: CF-NC4

Size: 400W\*300D\*2200H

Model No.: CF-NC6

Size: 200W\*300D\*2200H Size: 600W\*300D\*2200H

- High quality anti scratch and heat resistant Particle board
- Thickness: 18mm+1.5mm PVC edge banding
- ●Back panel: 5mm
- With shelves and swing door
- ●Bottom base height: 64mm

Model No.:CCF-NCD Size: 800W\*400D\*2200H

Model No.:CF-NCE

Size: 800W\*400D\*2200H

Model No.:CF-NCF

Size: 800W\*400D\*2200H