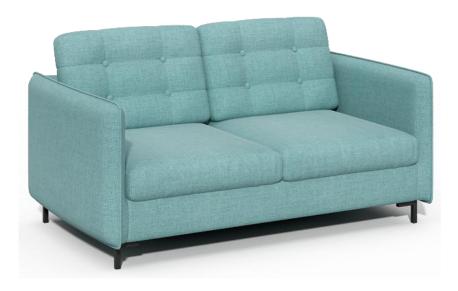

uality anti scratch and heat resistant Particle board
- Thickness: 18mm+1.5mm PVC edge banding
- ●Back panel: 5mm
- With shelves and swing door
- ●Bottom base height: 64mm



Model No.:CCF-NCD Size: 800W\*400D\*2200H





Model No.:CF-NCE

Size: 800W\*400D\*2200H



Model No.:CF-NCF

Size: 800W\*400D\*2200H



### **TV CABINET**

Model No.:CF-NC16

Size: 1600Wx400Dx500H



- High quality anti scratch and heat resistant Particle board
- Thickness: 18mm+1.5mm PVC edge banding
- Back panel: 5mm
- With swing door, shelf and drawers, 3 section slider
- Swing door with hydraulic hinge and aluminum handles
- Metal legs: 20x20mm, height: 100mm

### **STORAGE CABINET**



Model No.:CF-NCM

Size: 1600W\*400D\*750H



Model No.:CF-NCN

Size: 1600W\*400D\*750H







## **COFFEE TABLE & SOFA SET**









# About Us

Guangzhou Chuangfan Office Furniture Factory is located in Guangzhou, China and has been engaged in the design, development, manufacture, sale and export of Office furniture, Products contains executive desk, staff desk, office workstation, computer desk, filing cabinet, meeting table, OEM and Project are welcome at any time.

Chuangfan firmly believes that all products must meet internationally accepted quality standards. Therefore, we focus on purchasing high quality materials and ensure strict internal process control. Chuangfan furniture is a factory with ISO9001 and ISO14000 certificate, Chuangfan has very professional and experience sales team provides you best services. Our products have been exported to different countries, such as the USA, Australia, Saudi Arabic