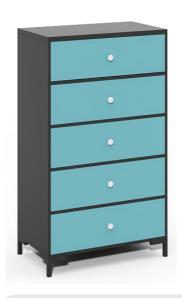

CF-8805-Blue

CF-6068-Iron gray

### BEDROOM



# Contents





### **KING/QUEEN BED**

### **SINGLE BED**

### **BED STAND**

Model No.: CF-NC15/CF-NC18 Size: 1536Wx2036Dx1200H 1836Wx2036Dx1200H Model No.: CF-NC10/CF-NC12 Size: 1036Wx2036Dx1200H 1236Wx2036Dx1200H Model No.: CF-NC50 Size: 500Wx450Dx500H







- High quality anti scratch and heat resistant Particle board
- Bed base thickness: 18mm+1.5mm PVC edge banding
- ●Bed base height: 400H
- Headboard thickness: 36mm
- Headboard size: 1500/1800Wx50Dx1200H



### **5 DRAWERS CABINET**

Model No.: CF-NC70

Size: 700W\*400D\*1200H



### **CABINET**

Model No.: CF-NCS

Size: 800W\*400D\*1800H



- High quality anti scratch and heat resistant Particle board
- ●Thickness: 18m
- With 4 shelves+divider, 4 swing doors
- Swing door with hydraulic hinge and aluminum handles
- Metal legs: 20x20mm, height: 100mmm+1.5mm PVC edge banding

### **WARDOBE**

Model No.:CF-NCA

Size: 800Wx600Dx2000H



Model No.: CF-NCB

Size: 800Wx600Dx2000H



Model No.: CF-NCC

Size: 1600Wx600Dx2000H



- High quality anti scratch and heat resistant Particle board
- Thickness: 18mm+1.5mm PVC edge banding
- Back panel: 5mm
- •With hanging rod, and drawers, 3 section slider
- Swing door with hydraulic hinge and aluminum handles
- Metal legs: 20x20mm, height: 100mm

# BOOKSHELF





### **BOOKSHELF**

Model No.: CF-NC4

Size: 400W\*300D\*2200H

Mode