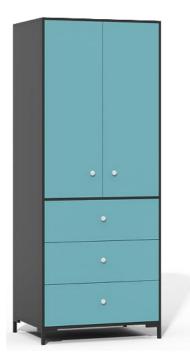

### **WARDOBE**

Model No.:CF-NCA

Size: 800Wx600Dx2000H

Model No.: CF-NCB

Size: 800Wx600Dx2000H

Model No.: CF-NCC

Size: 1600Wx600Dx2000H

- High quality anti scratch and heat resistant Particle board
- Thickness: 18mm+1.5mm PVC edge banding
- Back panel: 5mm
- •With hanging rod, and drawers, 3 section slider
- Swing door with hydraulic hinge and aluminum handles
- Metal legs: 20x20mm, height: 100mm