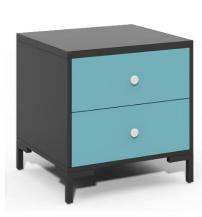

### **BED STAND**

Model No.: CF-NC15/CF-NC18 Size: 1536Wx2036Dx1200H 1836Wx2036Dx1200H Model No.: CF-NC10/CF-NC12 Size: 1036Wx2036Dx1200H 1236Wx2036Dx1200H Model No.: CF-NC50 Size: 500Wx450Dx500H

- High quality anti scratch and heat resistant Particle board
- Bed base thickness: 18mm+1.5mm PVC edge banding
- ●Bed base height: 400H
- Headboard thickness: 36mm
- Headboard size: 1500/1800Wx50Dx1200H