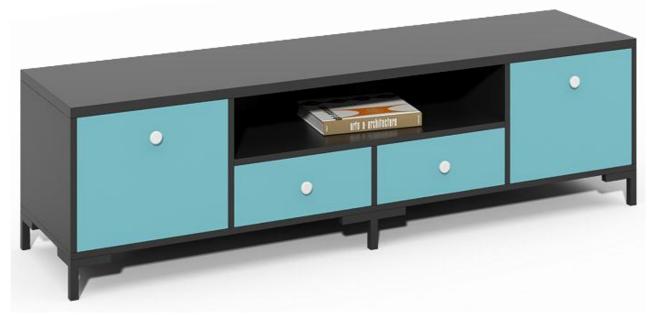

### **TV CABINET**

Model No.:CF-NC16

Size: 1600Wx400Dx500H

- High quality anti scratch and heat resistant Particle board
- Thickness: 18mm+1.5mm PVC edge banding
- Back panel: 5mm
- With swing door, shelf and drawers, 3 section slider
- Swing door with hydraulic hinge and aluminum handles
- Metal legs: 20x20mm, height: 100mm