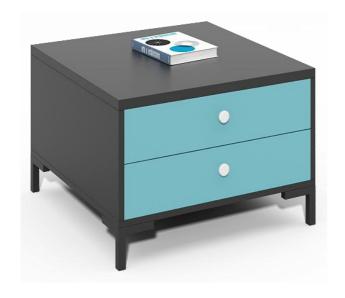

quality anti scratch and heat resistant Particle board
- Thickness: 18mm+1.5mm PVC edge banding
- ●Back panel: 5mm
- With shelves and swing door
- ●Bottom base height: 64mm



Model No.:CCF-NCD Size: 800W\*400D\*2200H





Model No.:CF-NCE

Size: 800W\*400D\*2200H



Model No.:CF-NCF

Size: 800W\*400D\*2200H



### **TV CABINET**

Model No.:CF-NC16

Size: 1600Wx400Dx500H



- High quality anti scratch and heat resistant Particle board
- Thickness: 18mm+1.5mm PVC edge banding
- Back panel: 5mm
- With swing door, shelf and drawers, 3 section slider
- Swing door with hydraulic hinge and aluminum handles
- Metal legs: 20x20mm, height: 100mm

### **STORAGE CABINET**



Model No.:CF-NCM

Size: 1600W\*400D\*750H



Model No.:CF-NCN

Size: 1600W\*400D\*750H







## **COFFEE TABLE & SOFA SET**









# About Us

Guangzhou Chuangfan Office Furniture Factory is located in Guangzhou, China and has been engaged in the design, development, manufacture, sale and export of Office furniture, Products contains executive desk, staff desk, office workstation, computer desk, filing cabinet, meeting table, OEM and Project are welcome at any time.

Chuangfan firmly believes that all products must meet internationally accepted quality standards. Therefore, we focus on purchasing high quality materials and ensure strict internal process control. Chuangfan furniture is a factory with ISO9001 and ISO14000 certificate, Chuangfan has very professional and experience sales team provides you best services. Our products have been exported to different countries, such as the USA, Australia, Saudi Arab