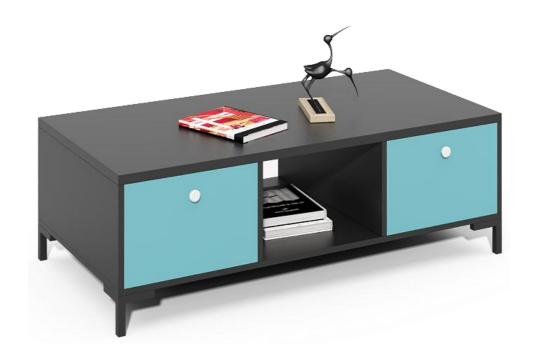

lity anti scratch and heat resistant Particle board
- Thickness: 18mm+1.5mm PVC edge banding
- ●Back panel: 5mm
- With shelves and swing door
- ●Bottom base height: 64mm



Model No.:CCF-NCD Size: 800W\*400D\*2200H





Model No.:CF-NCE

Size: 800W\*400D\*2200H



Model No.:CF-NCF

Size: 800W\*400D\*2200H



### **TV CABINET**

Model No.:CF-NC16

Size: 1600Wx400Dx500H



- High quality anti scratch and heat resistant Particle board
- Thickness: 18mm+1.5mm PVC edge banding
- Back panel: 5mm
- With swing door, shelf and drawers, 3 section slider
- Swing door with hydraulic hinge and aluminum handles
- Metal legs: 20x20mm, height: 100mm

### **STORAGE CABINET**



Model No.:CF-NCM

Size: 1600W\*400D\*750H



Model No.:CF-NCN

Size: 1600W\*400D\*750H







## **COFFEE TABLE & SOFA SET**









# About Us

Guangzhou Chuangfan Office Furniture Factory is located in Guangzhou, China and has been engaged in the design, development, manufacture, sale and export of Office furniture, Products contains executive desk, staff desk, office workstation, computer desk, filing cabinet, meeting table, OEM and Project are welcome at any time.

Chuangfan firmly believes that all products must meet internationally accepted quality standards. Therefore, we focus on purchasing high quality materials and ensure strict internal process control. Chuangfan furniture is a factory with ISO9001 and ISO14000 certificate, Chuangfan has very professional and experience sales team provides you best services. Our products have been exported to different countries, such as the USA, Australia, Saudi Arabic,