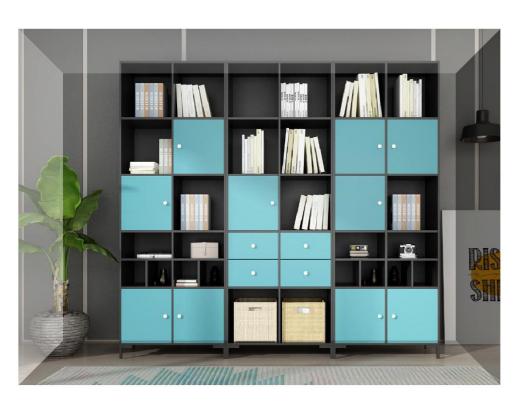

Model No.:CCF-NCD Size: 800W\*400D\*2200H

Model No.:CF-NCE

Size: 800W\*400D\*2200H

Model No.:CF-NCF

Size: 800W\*400D\*2200H