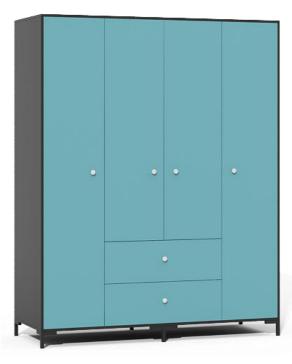

### **WARDOBE**

Model No.:CF-NCA

Size: 800Wx600Dx2000H

Model No.: CF-NCB

Size: 800Wx600Dx2000H

Model No.: CF-NCC

Size: 1600Wx600Dx2000H

- High quality anti scratch and heat resistant Particle board
- Thickness: 18mm+1.5mm PVC edge banding
- Back panel: 5mm
- •With hanging rod, and drawers, 3 section slider
- Swing door with hydraulic hinge and aluminum handles
- Metal legs: 20x20mm, height: 100mm