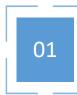

### **KING/QUEEN BED**

### **BED STAND**

Model No.: CF-NC15/CF-NC18 Size: 1536Wx2036Dx1200H 1836Wx2036Dx1200H Model No.: CF-NC10/CF-NC12 Size: 1036Wx2036Dx1200H 1236Wx2036Dx1200H Model No.: CF-NC50 Size: 500Wx450Dx500H

- High quality anti scratch and heat resistant Particle board
- Bed base thickness: 18mm+1.5mm PVC edge banding
- ●Bed base height: 400H
- Headboard thickness: 36mm
- Headboard size: 1500/1800Wx50Dx1200H