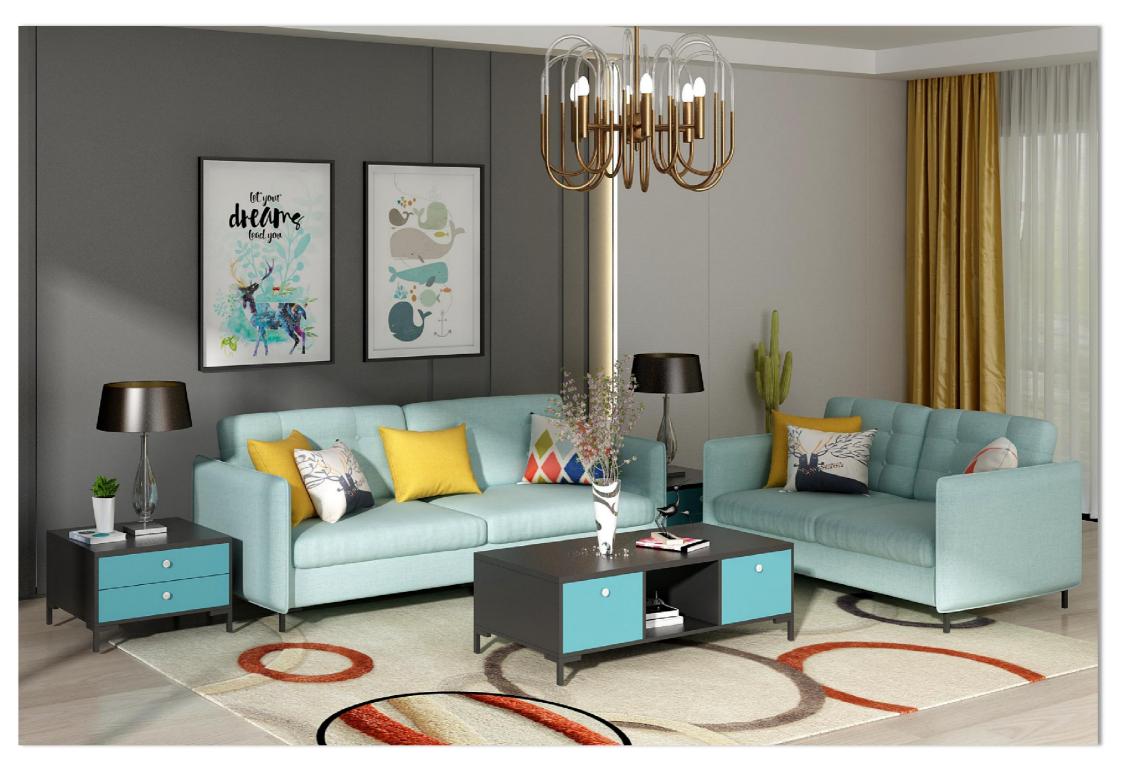

e: 600W\*300D\*2200H









- High quality anti scratch and heat resistant Particle board
- Thickness: 18mm+1.5mm PVC edge banding
- ●Back panel: 5mm
- With shelves and swing door
- ●Bottom base height: 64mm



Model No.:CCF-NCD Size: 800W\*400D\*2200H





Model No.:CF-NCE

Size: 800W\*400D\*2200H



Model No.:CF-NCF

Size: 800W\*400D\*2200H



### **TV CABINET**

Model No.:CF-NC16

Size: 1600Wx400Dx500H



- High quality anti scratch and heat resistant Particle board
- Thickness: 18mm+1.5mm PVC edge banding
- Back panel: 5mm
- With swing door, shelf and drawers, 3 section slider
- Swing door with hydraulic hinge and aluminum handles
- Metal legs: 20x20mm, height: 100mm

### **STORAGE CABINET**



Model No.:CF-NCM

Size: 1600W\*400D\*750H



Model No.:CF-NCN

Size: 1600W\*400D\*750H







## **COFFEE TABLE & SOFA SET**









# About Us

Guangzhou Chuangfan Office Furniture Factory is located in Guangzhou, China and has been engaged in the design, development, manufacture, sale and export of Office furniture, Products contains executive desk, staff desk, office workstation, computer desk, filing cabinet, meeting table, OEM and Project are welcome at any time.

Chuangfan firmly believes that all products must meet internationally accepted quality standards. Therefore, we focus on purchasing high quality materials and ensure strict internal process control. Chuangfan furniture is a factory with ISO9001 and ISO14000 certificate, Chuangfan has very professional and experience sales team provides you best services. Our products have been exported to different countries, su