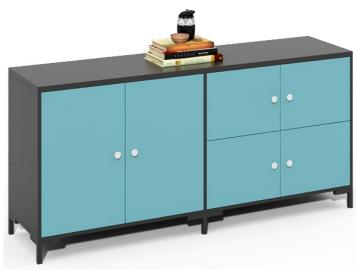

### **STORAGE CABINET**

Model No.:CF-NCM

Size: 1600W\*400D\*750H

Model No.:CF-NCN

Size: 1600W\*400D\*750H