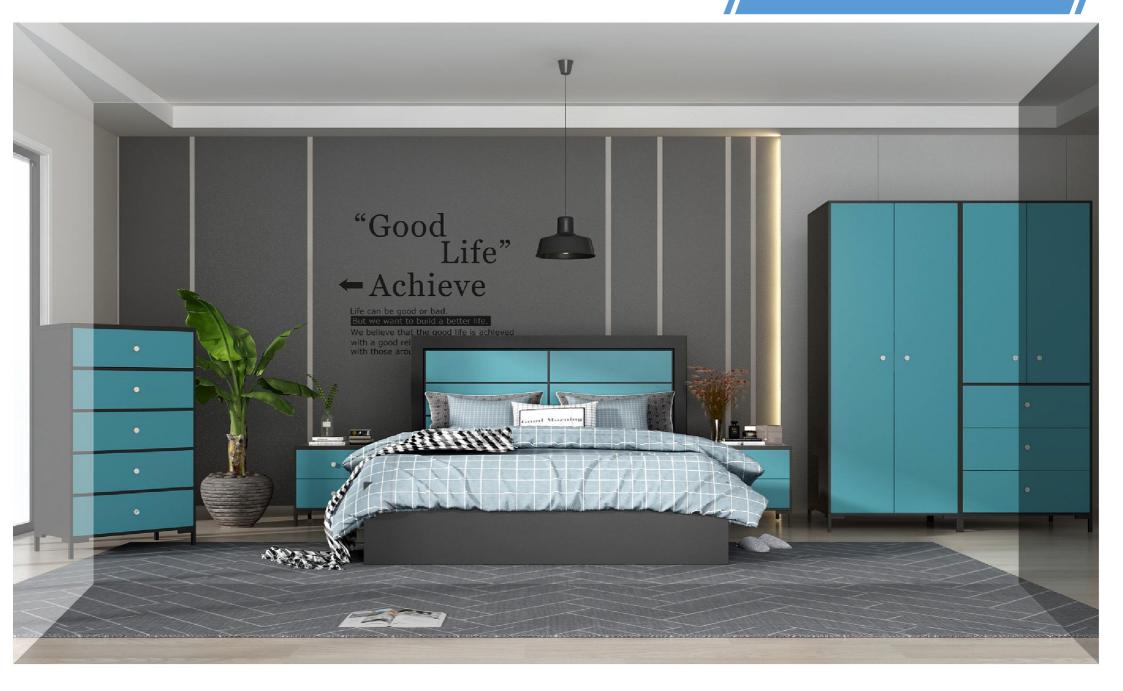

### **WARDOBE**

Model No.:CF-NCA

Size: 800Wx600Dx2000H

Model No.: CF-NCB

Size: 800Wx600Dx2000H

Model No.: CF-NCC

Size: 1600Wx600Dx2000H

- High quality anti scratch and heat resistant Particle board
- Thickness: 18mm+1.5mm PVC edge banding
- Back panel: 5mm
- •With hanging rod, and drawers, 3 section slider
- Swing door with hydraulic hinge and aluminum handles
- Metal legs: 20x20mm, height: 100mm