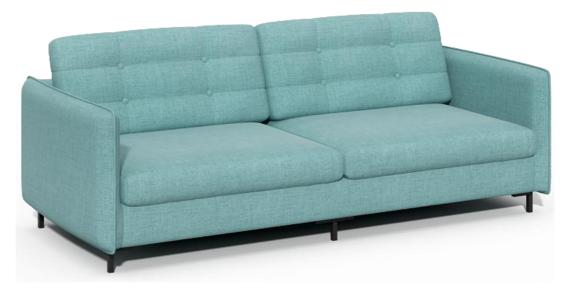

ty anti scratch and heat resistant Particle board
- Thickness: 18mm+1.5mm PVC edge banding
- ●Back panel: 5mm
- With shelves and swing door
- ●Bottom base height: 64mm



Model No.:CCF-NCD Size: 800W\*400D\*2200H





Model No.:CF-NCE

Size: 800W\*400D\*2200H



Model No.:CF-NCF

Size: 800W\*400D\*2200H



### **TV CABINET**

Model No.:CF-NC16

Size: 1600Wx400Dx500H



- High quality anti scratch and heat resistant Particle board
- Thickness: 18mm+1.5mm PVC edge banding
- Back panel: 5mm
- With swing door, shelf and drawers, 3 section slider
- Swing door with hydraulic hinge and aluminum handles
- Metal legs: 20x20mm, height: 100mm

### **STORAGE CABINET**



Model No.:CF-NCM

Size: 1600W\*400D\*750H



Model No.:CF-NCN

Size: 1600W\*400D\*750H







## **COFFEE TABLE & SOFA SET**









# About Us

Guangzhou Chuangfan Office Furniture Factory is located in Guangzhou, China and has been engaged in the design, development, manufacture, sale and export of Office furniture, Products contains executive desk, staff desk, office workstation, computer desk, filing cabinet, meeting table, OEM and Project are welcome at any time.

Chuangfan firmly believes that all products must meet internationally accepted quality standards. Therefore, we focus on purchasing high quality materials and ensure strict internal process control. Chuangfan furniture is a factory with ISO9001 and ISO14000 certificate, Chuangfan has very professional and experience sales team provides you best services. Our products have been exported to different countries, such as the USA, Australia, Saudi Arabic, In