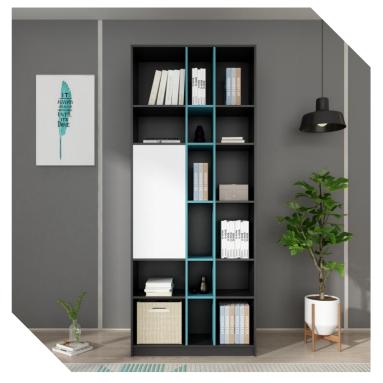

### **BOOKSHELF**

Model No.: CF-NC4

Size: 400W\*300D\*2200H

Model No.: CF-NC6

Size: 200W\*300D\*2200H Size: 600W\*300D\*2200H

- High quality anti scratch and heat resistant Particle board
- Thickness: 18mm+1.5mm PVC edge banding
- ●Back panel: 5mm
- With shelves and swing door
- ●Bottom base height: 64mm

Model No.:CCF-NCD Size: 800W\*400D\*2200H

Model No.:CF-NCE

Size: 800W\*400D\*2200H

Model No.:CF-NCF

Size: 800W\*400D\*2200H