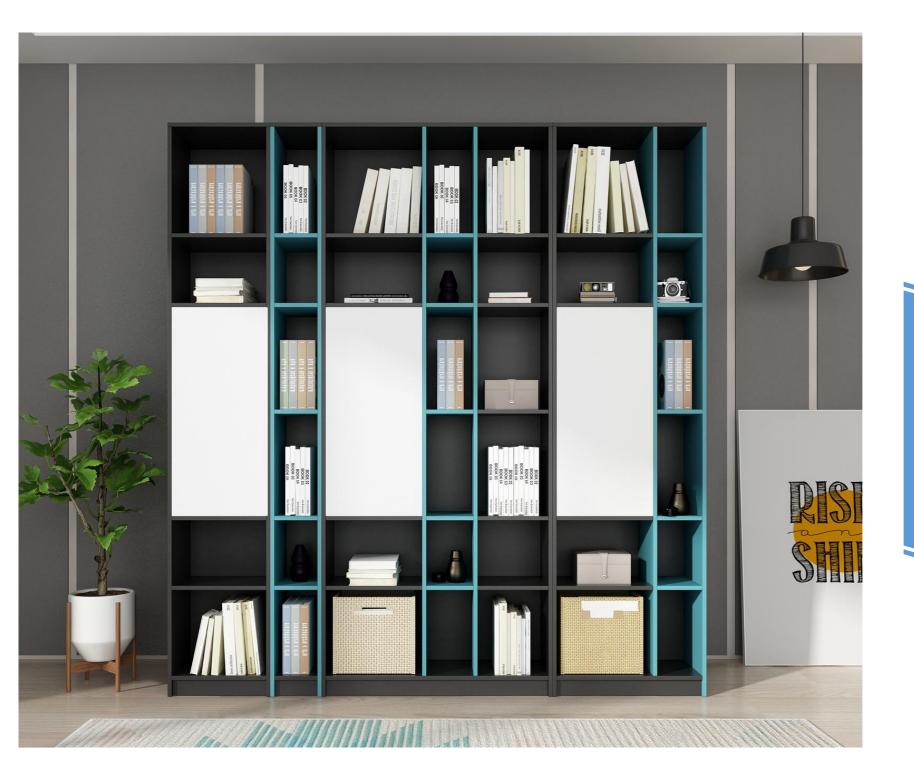

### **BOOKSHELF**

Model No.: CF-NC4

Size: 400W\*300D\*2200H

Model No.: CF-NC6

Size: 200W\*300D\*2200H Size: 600W\*300D\*2200H

- High quality anti scratch and heat resistant Particle board
- Thickness: 18mm+1.5mm PVC edge banding
- ●Back panel: 5mm
- With shelves and swing door
- ●Bottom base height: 64mm

Model No.:CCF-NCD Size: 800W\*400D\*2200H

Model No.:CF-NCE

Size: 800W\*400D\*2200H

Model No.:CF-NCF

Size: 800W\*400D\*2200H