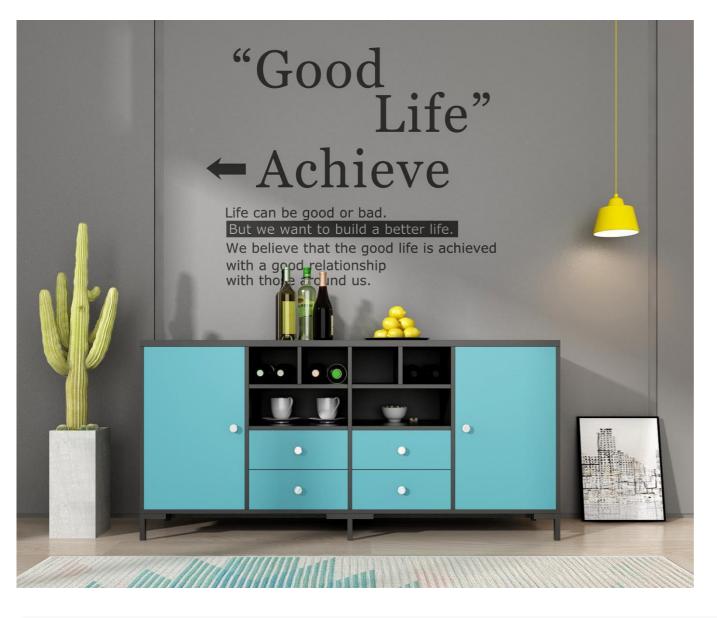

### **STORAGE CABINET**

Model No.:CF-NCM

Size: 1600W\*400D\*750H

Model No.:CF-NCN

Size: 1600W\*400D\*750H