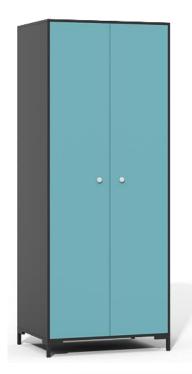

### **WARDOBE**

Model No.:CF-NCA

Size: 800Wx600Dx2000H

Model No.: CF-NCB

Size: 800Wx600Dx2000H

Model No.: CF-NCC

Size: 1600Wx600Dx2000H

- High quality anti scratch and heat resistant Particle board
- Thickness: 18mm+1.5mm PVC edge banding
- Back panel: 5mm
- •With hanging rod, and drawers, 3 section slider
- Swing door with hydraulic hinge and aluminum handles
- Metal legs: 20x20mm, height: 100mm