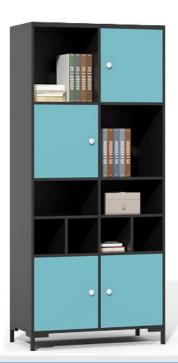

### **BOOKSHELF**

Model No.: CF-NC4

Size: 400W\*300D\*2200H

Model No.: CF-NC6

Size: 200W\*300D\*2200H Size: 600W\*300D\*2200H

- High quality anti scratch and heat resistant Particle board
- Thickness: 18mm+1.5mm PVC edge banding
- ●Back panel: 5mm
- With shelves and swing door
- ●Bottom base height: 64mm

Model No.:CCF-NCD Size: 800W\*400D\*2200H

Model No.:CF-NCE

Size: 800W\*400D\*2200H

Model No.:CF-NCF

Size: 800W\*400D\*2200H