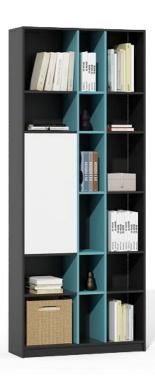

Model No.:CCF-NCD Size: 800W\*400D\*2200H

Model No.:CF-NCE

Size: 800W\*400D\*2200H

Model No.:CF-NCF

Size: 800W\*400D\*2200H