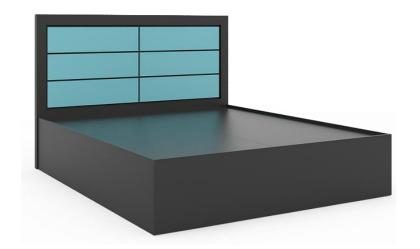

### **SINGLE BED**

### **BED STAND**

Model No.: CF-NC15/CF-NC18 Size: 1536Wx2036Dx1200H 1836Wx2036Dx1200H Model No.: CF-NC10/CF-NC12 Size: 1036Wx2036Dx1200H 1236Wx2036Dx1200H Model No.: CF-NC50 Size: 500Wx450Dx500H

- High quality anti scratch and heat resistant Particle board
- Bed base thickness: 18mm+1.5mm PVC edge banding
- ●Bed base height: 400H
- Headboard thickness: 36mm
- Headboard size: 1500/1800Wx50Dx1200H