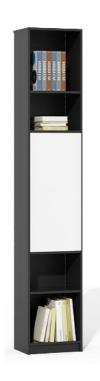

### **BOOKSHELF**

Model No.: CF-NC4

Size: 400W\*300D\*2200H

Model No.: CF-NC6

Size: 200W\*300D\*2200H Size: 600W\*300D\*2200H

- High quality anti scratch and heat resistant Particle board
- Thickness: 18mm+1.5mm PVC edge banding
- ●Back panel: 5mm
- With shelves and swing door
- ●Bottom base height: 64mm