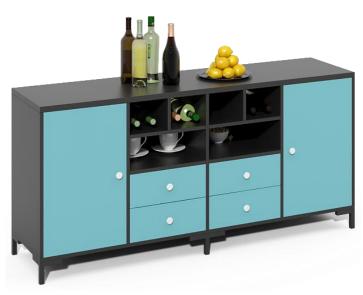

### **STORAGE CABINET**

Model No.:CF-NCM

Size: 1600W\*400D\*750H

Model No.:CF-NCN

Size: 1600W\*400D\*750H