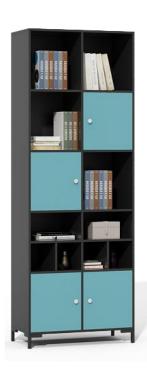

### **BOOKSHELF**

Model No.: CF-NC4

Size: 400W\*300D\*2200H

Model No.: CF-NC6

Size: 200W\*300D\*2200H Size: 600W\*300D\*2200H

- High quality anti scratch and heat resistant Particle board
- Thickness: 18mm+1.5mm PVC edge banding
- ●Back panel: 5mm
- With shelves and swing door
- ●Bottom base height: 64mm

Model No.:CCF-NCD Size: 800W\*400D\*2200H

Model No.:CF-NCE

Size: 800W\*400D\*2200H

Model No.:CF-NCF

Size: 800W\*400D\*2200H