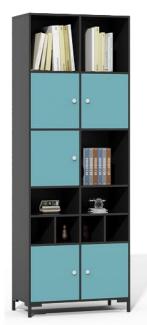

### **BOOKSHELF**

Model No.: CF-NC4

Size: 400W\*300D\*2200H

Model No.: CF-NC6

Size: 200W\*300D\*2200H Size: 600W\*300D\*2200H

- High quality anti scratch and heat resistant Particle board
- Thickness: 18mm+1.5mm PVC edge banding
- ●Back panel: 5mm
- With shelves and swing door
- ●Bottom base height: 64mm

Model No.:CCF-NCD Size: 800W\*400D\*2200H

Model No.:CF-NCE

Size: 800W\*400D\*2200H

Model No.:CF-NCF

Size: 800W\*400D\*2200H