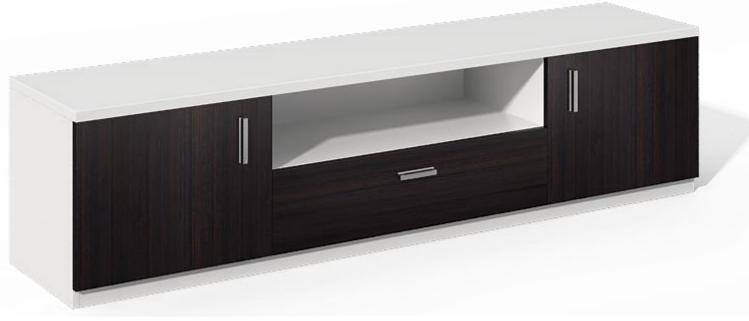

## Specification

High quality anti scratch and heat resistant Particle board
 Thickness: 18mm+1.5mm PVC edge banding
 Drawer with aluminum handle,3 Section slider

Model No.: CF-AL20 Size: 800Wx600Dx2000H