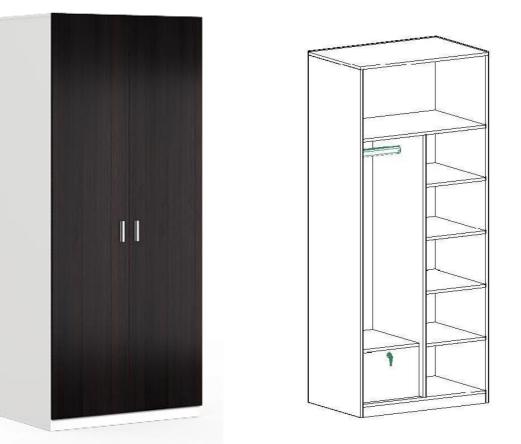

# Specification

High quality anti scratch and heat resistant Particle board
Thickness: 18mm with 1.5mm PVC edging
Back panel thickness: 5mm
With a hanging rod, a fixed drawer and lock , 4 shelves
Swing door with Hydraulic hinge and aluminum handles