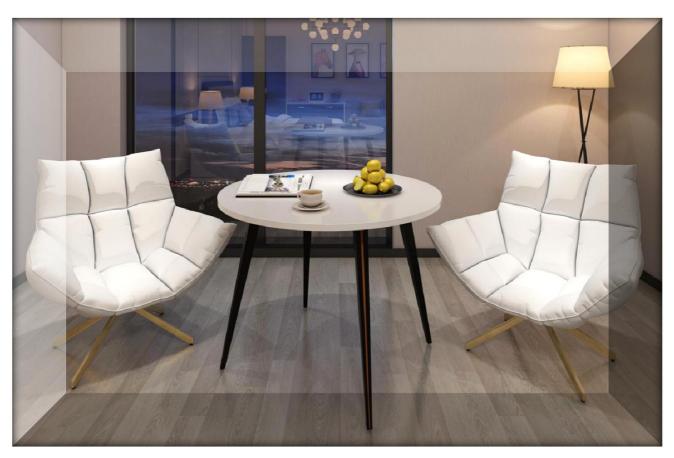

#### Model No.: CF-AL10 Size: DIA1000x750H

Specification

High quality anti scratch and heat resistant Particle board
 Thickness: 18mm with 1.5mm PVC edging
 Powder coating metal legs