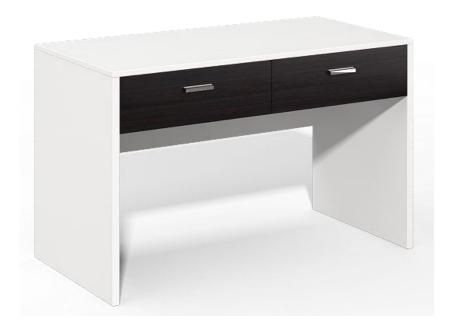

## Specification

High quality anti scratch and heat resistant Particle board
 Thickness: 18mm+1.5mm PVC edge banding
 Drawer with aluminum handle,3 Section slider

Model No.: CF-AL20 Size: 800Wx600Dx2000H