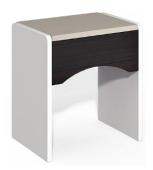

Model No.: CF-AL15/ CF-AL18 Size: 1500/1800Wx2000Dx1200H Model No.: CF-AL50 Size: 500Wx450Dx500H

<u>CF-1397</u>

<u>CF-8825</u>