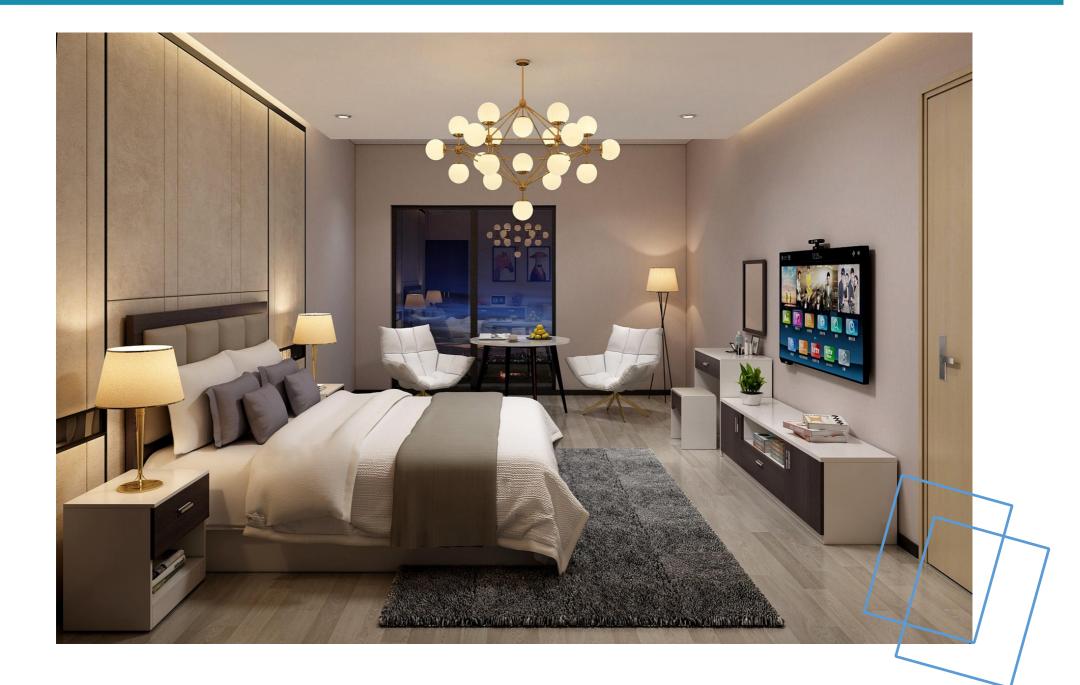

# ) GUANGZHOU CHUANGFAN OFFICE FURNITURE FACTORY

| Bed/Bed<br>Side | 01 | 02 | Wardrobe       |
|-----------------|----|----|----------------|
| Writing Table   | 03 | 04 | Dressing Table |
| TV Cabinet      | 05 | 06 | Coffee Table   |

Model No.: CF-AL15/ CF-AL18 Size: 1500/1800Wx2000Dx1200H Model No.: CF-AL50 Size: 500Wx450Dx500H

<u>CF-1397</u>

<u>CF-8825</u>