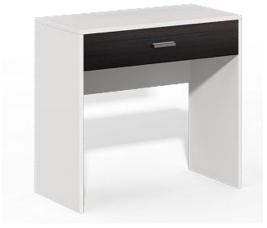

Model No.: CF-AL15/ CF-AL18 Size: 1500/1800Wx2000Dx1200H Model No.: CF-AL50 Size: 500Wx450Dx500H

<u>CF-1397</u>

<u>CF-8825</u>