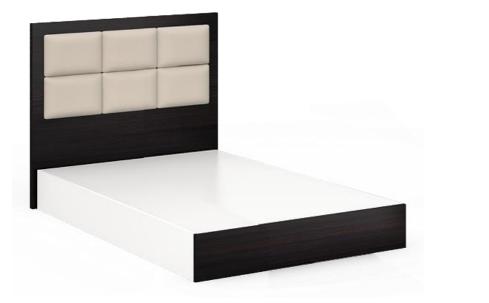

Model No.: CF-AL15/ CF-AL18 Size: 1500/1800Wx2000Dx1200H Model No.: CF-AL50 Size: 500Wx450Dx500H

<u>CF-1397</u>

<u>CF-8825</u>