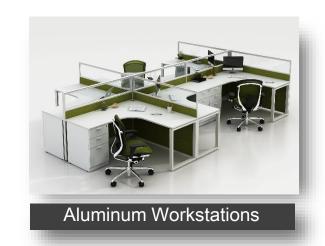

### **Workstations**

- 1 20-60mm Thickness Panel base Aluminum Partition System
- 2 Able to connect series with different thickness for your demand
- 3 Uniqe snap fastener connection design, Simple installation