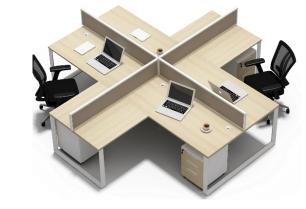

# Modern System Furniture

# **Modern System Furniture**

It helps manage connections among team members who not only perform independent work ,but also require extensive face-to-face interaction