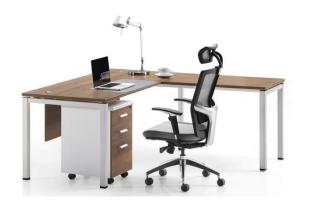

# Modern System Furniture

# **Modern System Furniture**

It helps manage connections among team members who not only perform independent work ,but also require extensive face-to-face interaction