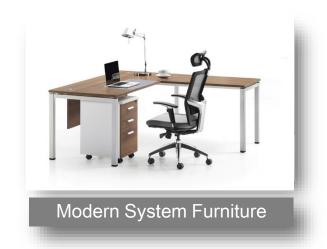

# Modern System Furniture

# **Modern System Furniture**

It helps manage connections among team members who not only perform independent work ,but also require extensive face-to-face interaction