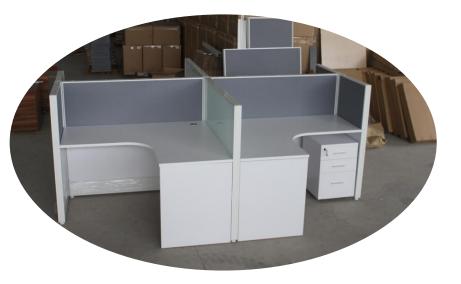

### **Workstations**

- 1 20-60mm Thickness Panel base Aluminum Partition System
- 2 Able to connect series with different thickness for your demand
- 3 Uniqe snap fastener connection design, Simple installation

# **Modern System Furniture**

It helps manage connections among team members who not only perform independent work ,but also require extensive face-to-face interaction