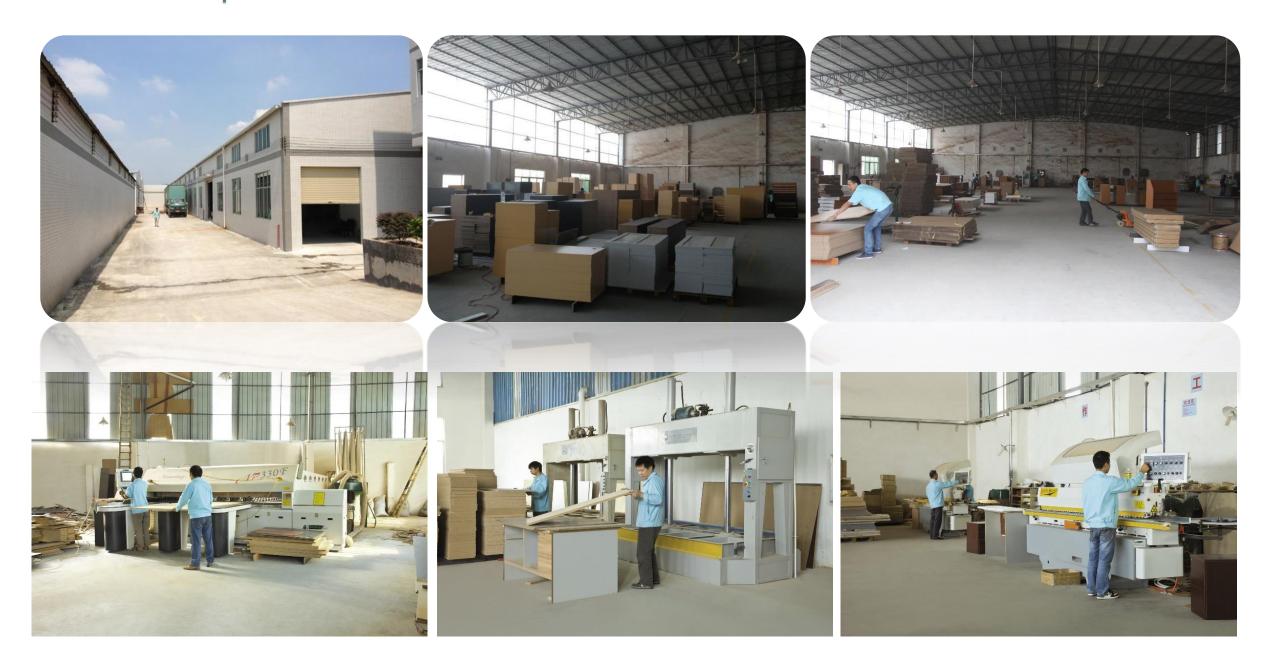

# Workshop

#### **Big Production Capicity**

8000 Square meters workshop with 2 production lines ,Suppy 10-15HQ containers per month

Any quality problem ,we never say "no" to our client, will take all the responsibility