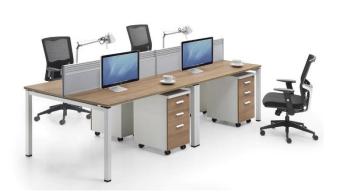

### **Workstations**

- 1 20-60mm Thickness Panel base Aluminum Partition System
- 2 Able to connect series with different thickness for your demand
- 3 Uniqe snap fastener connection design, Simple installation