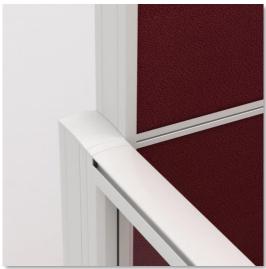

### **Workstations**

- 1 20-60mm Thickness Panel base Aluminum Partition System
- 2 Able to connect series with different thickness for your demand
- 3 Uniqe snap fastener connection design, Simple installation