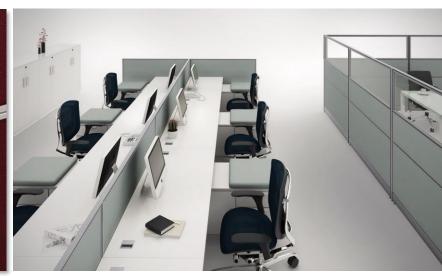

# Modern System Furniture

# **Modern System Furniture**

It helps manage connections among team members who not only perform independent work ,but also require extensive face-to-face interaction