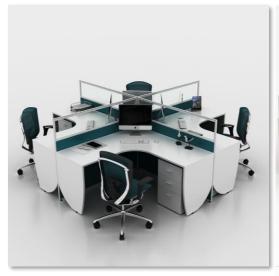

# Modern System Furniture

# **Modern System Furniture**

It helps manage connections among team members who not only perform independent work ,but also require extensive face-to-face interaction