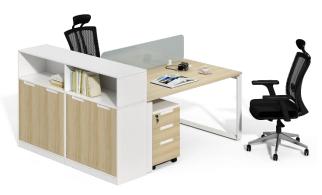

### **Workstations**

- 1 20-60mm Thickness Panel base Aluminum Partition System
- 2 Able to connect series with different thickness for your demand
- 3 Uniqe snap fastener connection design, Simple installation