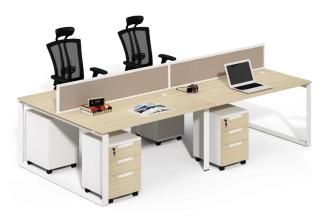

### **Workstations**

- 1 20-60mm Thickness Panel base Aluminum Partition System
- 2 Able to connect series with different thickness for your demand
- 3 Uniqe snap fastener connection design, Simple installation

# **Modern System Furniture**

It helps manage connections among team members who not only perform independent work ,but also require extensive face-to-face interaction