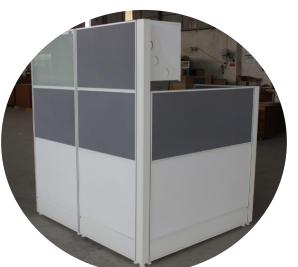

# 产品展示 Product Display

### **Workstations**

- 1 20-60mm Thickness Panel base Aluminum Partition System
- 2 Able to connect series with different thickness for your demand
- 3 Uniqe snap fastener connection design, Simple installation