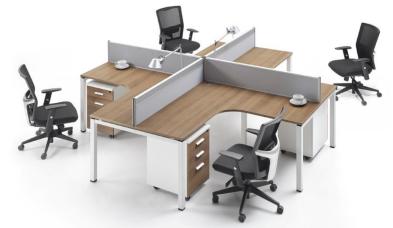

### **Workstations**

- 1 20-60mm Thickness Panel base Aluminum Partition System
- 2 Able to connect series with different thickness for your demand
- 3 Uniqe snap fastener connection design, Simple installation

# Modern System Furniture

# **Modern System Furniture**

It helps manage connections among team members who not only perform independent work ,but also require extensive face-to-face interaction