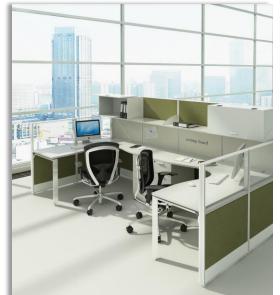

# Modern System Furniture

# **Modern System Furniture**

It helps manage connections among team members who not only perform independent work ,but also require extensive face-to-face interaction