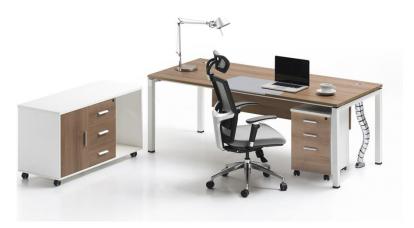

### **Classical Office Furniture**

1

50mm Thickness Classical Office Tables

## 主要产品 Main Products

# 产品展示 Product Display