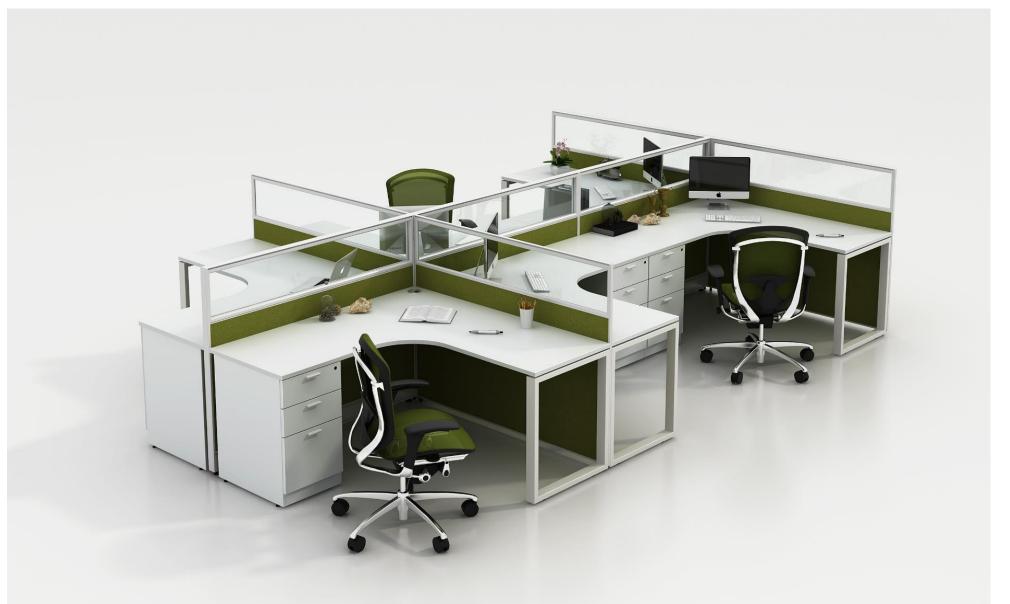

### **Workstations**

- 1 20-60mm Thickness Panel base Aluminum Partition System
- 2 Able to connect series with different thickness for your demand
- 3 Uniqe snap fastener connection design, Simple installation

# Modern System Furniture

# **Modern System Furniture**

It helps manage connections among team members who not only perform independent work ,but also require extensive face-to-face interaction