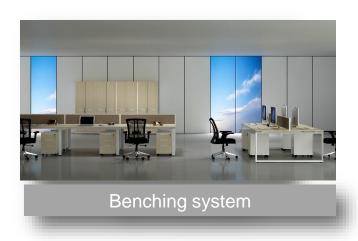

### **Workstations**

- 1 20-60mm Thickness Panel base Aluminum Partition System
- 2 Able to connect series with different thickness for your demand
- 3 Uniqe snap fastener connection design, Simple installation