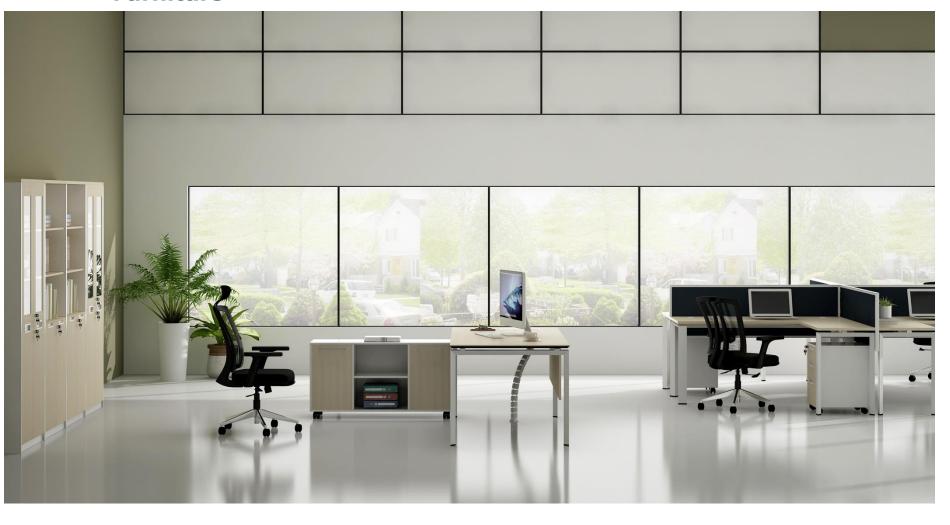

# Modern System Furniture

# **Modern System Furniture**

It helps manage connections among team members who not only perform independent work ,but also require extensive face-to-face interaction