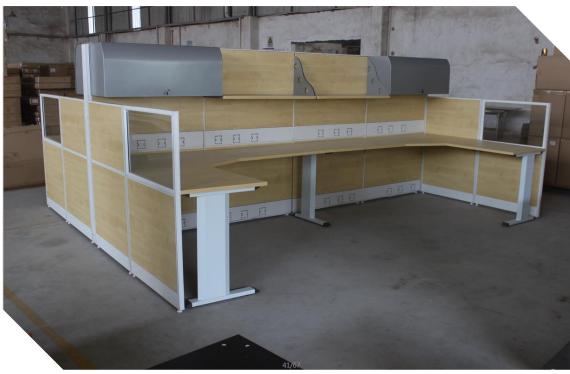

# Modern System Furniture

# **Modern System Furniture**

It helps manage connections among team members who not only perform independent work ,but also require extensive face-to-face interaction