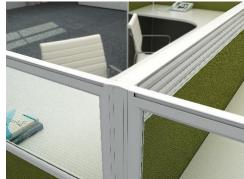

### **Workstations**

- 1 20-60mm Thickness Panel base Aluminum Partition System
- 2 Able to connect series with different thickness for your demand
- 3 Uniqe snap fastener connection design, Simple installation