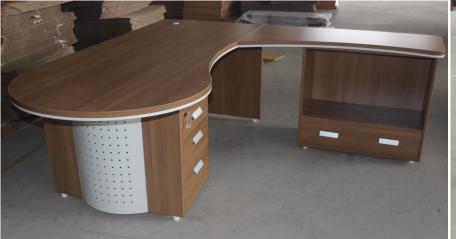

### **Workstations**

- 1 20-60mm Thickness Panel base Aluminum Partition System
- 2 Able to connect series with different thickness for your demand
- 3 Uniqe snap fastener connection design, Simple installation